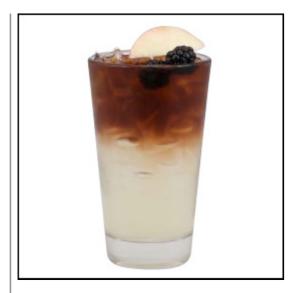

## White Peach Blackberry Tea Cooler

| Serves                  | 1                                                                                                                                                                                                                                                                                                                                                                                                                                                |
|-------------------------|--------------------------------------------------------------------------------------------------------------------------------------------------------------------------------------------------------------------------------------------------------------------------------------------------------------------------------------------------------------------------------------------------------------------------------------------------|
| Ingredients             | 5 fluid ounce Gold Peak® Unsweetened<br>Black Tea<br>5 fluid ounce Minute Maid® Lemonade<br>1/2 fluid ounce Monin® White Peach Syrup<br>1/2 fluid ounce Monin® Blackberry Syrup                                                                                                                                                                                                                                                                  |
| Garnish                 | 1 white peach slice; Blackberries                                                                                                                                                                                                                                                                                                                                                                                                                |
| Method                  | <ol> <li>Fill a 16-oz. glass half full of ice</li> <li>Combine Minute Maid<sup>®</sup> Lemonade<br/>and Monin<sup>®</sup> White Peach Syrup in glass<br/>with ice; stir</li> <li>Separately combine Gold Peak<sup>®</sup><br/>Unsweetened Black Tea and Monin<sup>®</sup><br/>Blackberry Syrup</li> <li>Float tea mixture on top of lemonade<br/>mixture; should layer</li> <li>Garnish with a white peach slice and<br/>blackberries</li> </ol> |
| Nutritional Information | 160 calories                                                                                                                                                                                                                                                                                                                                                                                                                                     |
| Brands                  | Gold Peak <sup>®</sup> Unsweetened Black Tea,<br>Minute Maid <sup>®</sup> Lemonade                                                                                                                                                                                                                                                                                                                                                               |
| Target Audience         | Women                                                                                                                                                                                                                                                                                                                                                                                                                                            |
| Primary Flavor Profile  | Tea; Citrus; Peach; Berry                                                                                                                                                                                                                                                                                                                                                                                                                        |
| Drink Style             | Over Ice                                                                                                                                                                                                                                                                                                                                                                                                                                         |
| Drink Personality       | Refresher                                                                                                                                                                                                                                                                                                                                                                                                                                        |
| Food Pairing            | BBQ; Salads - Lighter Protein;<br>Sandwiches - Lighter Protein;<br>Sandwiches - Vegan; Seafood                                                                                                                                                                                                                                                                                                                                                   |