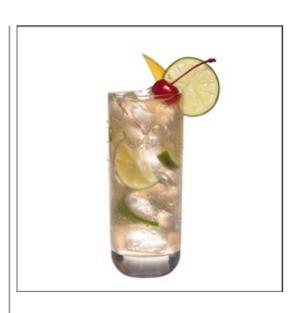

## **Tropical Heat**

| Serves                  | 1                                                                                                                                                                                                                                                                                   |
|-------------------------|-------------------------------------------------------------------------------------------------------------------------------------------------------------------------------------------------------------------------------------------------------------------------------------|
| Ingredients             | 4 fluid ounce ZICO® Natural Pure<br>Premium Coconut Water<br>1 fluid ounce Monin® Sugar Free<br>Mango Syrup<br>2 fluid ounce Sprite Zero™<br>3 lime wedges<br>1/2 chili pepper, seeded                                                                                              |
| Garnish                 | 1 lime wheel<br>1 mango spear<br>1 maraschino cherry                                                                                                                                                                                                                                |
| Method                  | <ol> <li>Gently muddle chili pepper and Monin® Sugar Free Mango Syrup in a 16-oz. glass</li> <li>Squeeze in lime wedges</li> <li>Add remaining ingredients; stir</li> <li>Fill glass with ice</li> <li>Garnish with a lime wheel, a mango spear, and a maraschino cherry</li> </ol> |
| Nutritional Information | 40 calories                                                                                                                                                                                                                                                                         |
| Brands                  | Sprite Zero™; ZICO® Natural Pure<br>Premium Coconut Water                                                                                                                                                                                                                           |
| Target Audience         | Adult                                                                                                                                                                                                                                                                               |
| Primary Flavor Profile  | Citrus; Mango; Spicy; Tropical                                                                                                                                                                                                                                                      |
| Drink Style             | Over Ice                                                                                                                                                                                                                                                                            |
| Drink Personality       | Less than 100 Calories; Refresher                                                                                                                                                                                                                                                   |
| Food Pairing            | Asian; Snacks - Sweet                                                                                                                                                                                                                                                               |