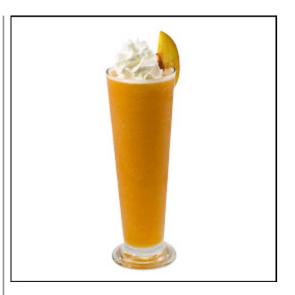

## Frozen Fuzzy Navel

| Serves                  | 1                                                                                                                                                                                    |
|-------------------------|--------------------------------------------------------------------------------------------------------------------------------------------------------------------------------------|
| Ingredients             | 5 fluid ounce Minute Maid®<br>Smoothies Peach, thawed<br>2 fluid ounce Monin®<br>Mandarin Syrup<br>2 cups ice                                                                        |
| Garnish                 | Whipped cream<br>1 peach slice                                                                                                                                                       |
| Method                  | <ol> <li>Combine remaining ingredients<br/>in a blender; process until smooth</li> <li>Pour into a 16-oz. glass</li> <li>Garnish with whipped cream<br/>and a peach slice</li> </ol> |
| Nutritional Information | 450 calories                                                                                                                                                                         |
| Brands                  | Minute Maid <sup>®</sup> Smoothies Peach                                                                                                                                             |
| Target Audience         | Women; Youth                                                                                                                                                                         |
| Primary Flavor Profile  | Peach; Citrus                                                                                                                                                                        |
| Drink Style             | Blended                                                                                                                                                                              |
| Drink Personality       | Dessert in a Glass; Snack; Mocktail                                                                                                                                                  |
| Food Pairing            | Desserts; Snacks - Sweet                                                                                                                                                             |
|                         |                                                                                                                                                                                      |