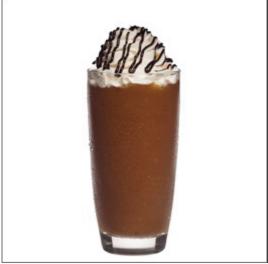

## **Extreme Mudslide**

| Serves                  | 1                                                                                                                                                                                                           |
|-------------------------|-------------------------------------------------------------------------------------------------------------------------------------------------------------------------------------------------------------|
| Ingredients             | 4 fluid ounce Minute Maid <sup>®</sup><br>Smoothies Non-Fat Vanilla<br>Yogurt, thawed<br>1 fluid ounce Irish cream syrup<br>1/2 fluid ounce chocolate syrup<br>1/2 fluid ounce espresso syrup<br>2 cups ice |
| Garnish                 | Whipped cream<br>Chocolate syrup                                                                                                                                                                            |
| Method                  | <ol> <li>Combine all ingredients in a<br/>blender; process until smooth</li> <li>Pour into a 16-oz. glass</li> <li>Garnish with whipped cream<br/>and chocolate syrup</li> </ol>                            |
| Nutritional Information | 445 calories                                                                                                                                                                                                |
| Brands                  | Minute Maid <sup>®</sup> Smoothies Non-Fat<br>Vanilla Yogurt                                                                                                                                                |
| Target Audience         | Adult                                                                                                                                                                                                       |
| Primary Flavor Profile  | Chocolate; Coffee                                                                                                                                                                                           |
| Drink Style             | Blended                                                                                                                                                                                                     |
| Drink Personality       | Dessert in a Glass; Snack;<br>Mocktail; Coffee Based                                                                                                                                                        |
| Food Pairing            | Desserts; Snacks - Sweet                                                                                                                                                                                    |