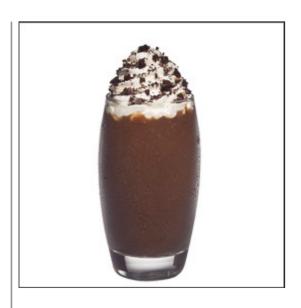

## **Cookie Crumb Smoothie**

| Serves                  | 1                                                                                                                                                                                                                            |
|-------------------------|------------------------------------------------------------------------------------------------------------------------------------------------------------------------------------------------------------------------------|
| Ingredients             | 4 fluid ounce Minute Maid®<br>Smoothies Non-Fat Vanilla<br>Yogurt, thawed<br>2 fluid ounce dark chocolate syrup<br>2 cups ice<br>2 Oreo cookies                                                                              |
| Garnish                 | Whipped cream<br>Oreo cookie crumbs                                                                                                                                                                                          |
| Method                  | 1. Combine Minute Maid® Smoothies Vanilla, dark chocolate syrup and ice in a blender; process until smooth 2. Add Oreo cookies; flash blend 3. Pour into a 16-oz. glass 4. Garnish with whipped cream and Oreo cookie crumbs |
| Nutritional Information | 596 calories                                                                                                                                                                                                                 |
| Brands                  | Minute Maid® Smoothies<br>Non-Fat Vanilla Yogurt                                                                                                                                                                             |
| Target Audience         | Youth                                                                                                                                                                                                                        |
| Primary Flavor Profile  | Chocolate                                                                                                                                                                                                                    |
| Drink Style             | Blended                                                                                                                                                                                                                      |
| Drink Personality       | Dessert in a Glass; Snack                                                                                                                                                                                                    |
| Food Pairing            | Desserts; Snacks - Sweet                                                                                                                                                                                                     |