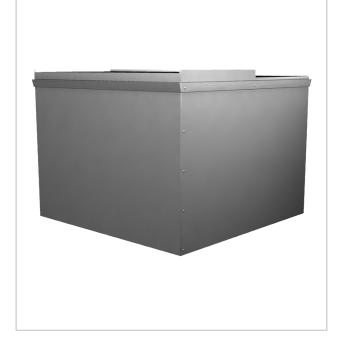

### **KEY BENEFITS:**

- Front inlet fitting location
- Ice bin has a capacity of 100 lbs
- · Insulated with CFC free structural foam
- Stainless steel construction with sealed-in cold plate

# **SPECS OF UNIT:**

**DIMENSIONS** (inches): H = 14.00

W = 23.00

D = 23.00

SHIPPING WEIGHT (lbs): 80

**COUNTER WEIGHT (lbs):** N/A

ICE CAPACITY (lbs): 100

**DISPENSABLE ICE (lbs):** N/A