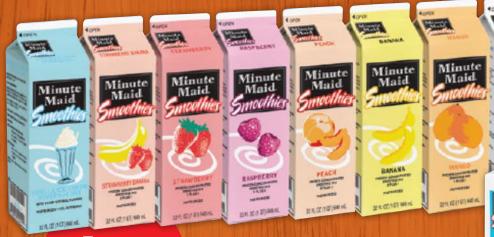

18 frozen flavors and 3 shelf-stable flavors

### Frozen Flavors

Easy to Make! Click <u>here</u> to watch video.

#### Shelf-Stable Flavors

Easy to Make! Click <u>here</u> to watch video.

Blender Programs