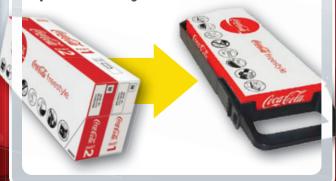

40% **Average space savings** Reduce inventory space and weight versus bag-in-box

### Fully recyclable paper components and reusable plastic trays