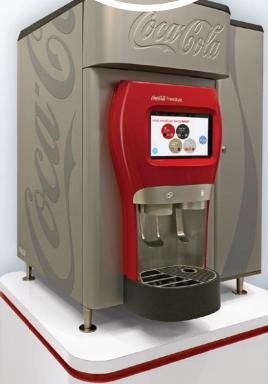

### Coca-Cola Freestyle® Program

Coca-Cola Freestyle® provides a vast array of services to help ensure a seamless and easy operation. Your program\* will include the following:

STATE-OF-THE-ART **EQUIPMENT** 

#### Improve operational efficiency

- » Quick and easy for peak periods with a simpler change out process
- » Fewer spills
- » Easy-to-follow on-screen instructions
- » Counter top installation
- » Dimensions: With 4" Legs. Drain Pan: W:30.1" x D:35.7" x H:43" (39" without legs)