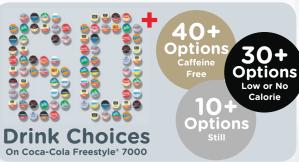

#### Coca-Cola Freestyle® 7000 gives today's demanding consumers variety they want