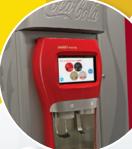

Visit CokeSolutions.com

Right size solution for medium volume outlets

#### Coca-Cola Freestyle® 7000 gives today's demanding consumers variety they want

#### Improve operational efficiency

- » Quick and easy for peak periods with a simpler change out process
- » Fewer spills
- » Easy-to-follow on-screen instructions
- » Counter top installation
- » Dimensions: With 4" Legs. Drain Pan: W:30.1" x D:35.7" x H:43" (39" without legs)