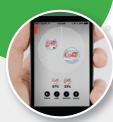

#### Coca-Cola Freestyle 7000 offers a powerful social/ mobile marketing platform

Drive traffic and awareness right through your doors

Campaigns\*

Get a Coke

Social/Mobile

» Location maps

**National Media** Mobile App\* Consumers send their favorite mix straight to Share a Coke the machine with QR Code technology