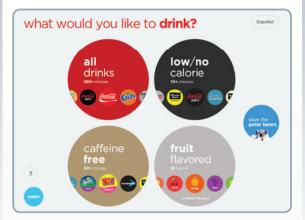

#### Coca-Cola Freestyle 7000 offers a powerful social/ mobile marketing platform

Drive traffic and awareness right through your doors

Campaigns\*

Get a Coke

Social/Mobile

» Location maps

**National Media** Mobile App\* Consumers send their favorite mix straight to Share a Coke the machine with QR Code technology