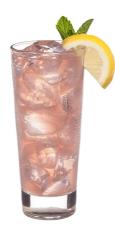

## Watermelon Lemonade

| 1                                                                                                                                                                                       |
|-----------------------------------------------------------------------------------------------------------------------------------------------------------------------------------------|
| 8 fluid ounce Minute Maid Lemonade                                                                                                                                                      |
| 1 fluid ounce watermelon syrup                                                                                                                                                          |
| 1 lemon wedge                                                                                                                                                                           |
| 1 mint sprig                                                                                                                                                                            |
| 1. Fill a 16-oz glass half full of ice                                                                                                                                                  |
| 2. Combine all ingredients; stir                                                                                                                                                        |
| 3. Garnish with a lemon wedge, a watermelon wedge and a mint sprig                                                                                                                      |
| 204 calories                                                                                                                                                                            |
| Minute Maid Lemonade                                                                                                                                                                    |
| Fruity                                                                                                                                                                                  |
| Juice Forward , Still                                                                                                                                                                   |
| BBQ, Breakfast / Brunch - Savory , Breakfast / Brunch -<br>Sweet, Mexican / Latin , Salads - Lighter Protein , Salads -<br>Richer Protein , Sandwiches - Lighter Protein , Sandwiches - |
|                                                                                                                                                                                         |