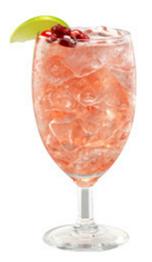

## **Sprite Berry Sparkler**

| Food Pairing and<br>Recommentation | Asian, BBQ, Breakfast / Brunch - Savory , Burgers / Steaks ,<br>Fried Foods, Salads - Lighter Protein , Salads - Richer Protein<br>, Sandwiches - Lighter Protein , Sandwiches - Richer Protein , |
|------------------------------------|---------------------------------------------------------------------------------------------------------------------------------------------------------------------------------------------------|
| Drink Style                        | Refreshing , Sparkling                                                                                                                                                                            |
| Primary Flavor Profile             | Citrus Sparkling                                                                                                                                                                                  |
| Brands                             | Sprite                                                                                                                                                                                            |
| Nutritional Information            | 215 calories                                                                                                                                                                                      |
|                                    | 2. Combine all ingredients; stir                                                                                                                                                                  |
| Method                             | 1. Fill a 16-oz glass half full of ice                                                                                                                                                            |
| Garnish                            | N/A                                                                                                                                                                                               |
|                                    | 1/2 fluid oz Pomegranate Syrup                                                                                                                                                                    |
|                                    | 1/2 fluid oz Blackberry Syrup                                                                                                                                                                     |
| Ingredients                        | 10 fluid oz Sprite                                                                                                                                                                                |
| Serves                             | 1                                                                                                                                                                                                 |