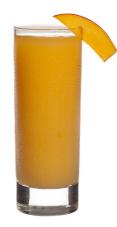

## **Singapore Tea**

| Serves                             | 1                                                                                                                                                                                                                                                     |
|------------------------------------|-------------------------------------------------------------------------------------------------------------------------------------------------------------------------------------------------------------------------------------------------------|
| Ingredients                        | 4 fluid ounce Gold Peak Green Tea                                                                                                                                                                                                                     |
|                                    | 2 fluid ounce Minute Maid Smoothies Mango, thawed                                                                                                                                                                                                     |
|                                    | 1 cup ice                                                                                                                                                                                                                                             |
|                                    |                                                                                                                                                                                                                                                       |
| Garnish                            | 1 mango slice                                                                                                                                                                                                                                         |
| Method                             | 1. Combine all ingredients in a blender; process until smooth                                                                                                                                                                                         |
|                                    | 2. Pour into a 12-oz glass                                                                                                                                                                                                                            |
|                                    | 3. Garnish with a mango slice                                                                                                                                                                                                                         |
| Nutritional Information            | 155 calories                                                                                                                                                                                                                                          |
| Brands                             | Gold Peak Unsweetened Tea, Minute Maid Smoothies                                                                                                                                                                                                      |
| Primary Flavor Profile             | Fruity , Tea                                                                                                                                                                                                                                          |
| Drink Style                        | Blended , Refreshing                                                                                                                                                                                                                                  |
| Food Dairing and                   |                                                                                                                                                                                                                                                       |
| Food Pairing and<br>Recommentation | Asian, BBQ, Breakfast / Brunch - Savory, Breakfast / Brunch<br>- Sweet, Burgers / Steaks, Desserts, Fried Foods, Mexican /<br>Latin, Salads - Lighter Protein, Salads - Richer Protein,<br>Sandwiches - Lighter Protein, Sandwiches - Richer Protein, |