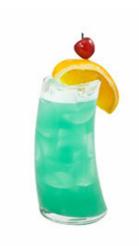

## **Sail Boat Lemonade**

| Serves                  | 1                                                       |
|-------------------------|---------------------------------------------------------|
| Ingredients             | 4 fluid ounce Odwalla Lemonade                          |
|                         | 2 fluid ounce pineapple juice                           |
|                         | 1/2 fluid ounce Blue Curacao Syrup                      |
|                         | 1/4 fluid ounce Triple Sec Syrup                        |
| Garnish                 | 1 orange wedge                                          |
|                         | 1 maraschino cherry                                     |
| Method                  | 1. Fill a 12-oz. glass half full of ice                 |
|                         | 2. Combine all ingredients; stir                        |
|                         | 3. Garnish with an orange wedge and a maraschino cherry |
| Nutritional Information | 180 calories                                            |
| Drink Style             | Juice Forward , Still                                   |