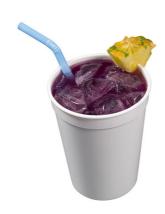

## **Purple Cooler**

| Serves                          | 1                                                                                                                                                                                      |
|---------------------------------|----------------------------------------------------------------------------------------------------------------------------------------------------------------------------------------|
| Ingredients                     | 5 fluid ounce Minute Maid Enhanced Pomegranate Blueberry<br>Juice                                                                                                                      |
|                                 | 1 fluid ounce Seagram's Club Soda                                                                                                                                                      |
|                                 | 1 fluid ounce pineapple juice                                                                                                                                                          |
| Garnish                         | 1 pineapple wedge                                                                                                                                                                      |
| Method                          | 1. Fill a 12-oz glass half full of ice                                                                                                                                                 |
|                                 | 2. Combine all ingredients; stir                                                                                                                                                       |
|                                 | 3. Garnish a pineapple wedge                                                                                                                                                           |
| Nutritional Information         | 105 calories                                                                                                                                                                           |
|                                 | 50% daily value vitamin C excellent source                                                                                                                                             |
|                                 | 10% daily value vitamin E good source                                                                                                                                                  |
| Brands                          | Minute Maid Juices To Go, Seagram's Club Soda                                                                                                                                          |
| Primary Flavor Profile          | Fruity , Sparkling                                                                                                                                                                     |
| Drink Style                     | Juice Forward , Sparkling                                                                                                                                                              |
| Food Pairing and Recommentation | Asian, BBQ, Breakfast / Brunch - Savory , Breakfast / Brunch - Sweet, Burgers / Steaks , Desserts, Fried Foods, Mexican / Latin , Salads - Lighter Protein , Salads - Richer Protein , |