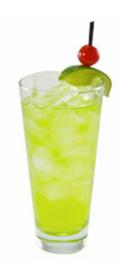

## **Pumped Sour Melon**

| Serves                  | 1                                                    |
|-------------------------|------------------------------------------------------|
| Ingredients             | 6 fluid ounce POWERADE Sour Melon                    |
|                         | 3/4 fluid ounce Rock Melon Cantaloupe Syrup          |
| Garnish                 | 1 lime wedge                                         |
|                         | 1 maraschino cherry                                  |
| Method                  | 1. Fill a 12-oz glass half full of ice               |
|                         | 2. Combine all ingredients; stir                     |
|                         | 3. Garnish with a lime wedge and a maraschino cherry |
| Nutritional Information | 110 calories                                         |
| Brands                  | POWERADE Melon                                       |
| Primary Flavor Profile  | Sports Drink                                         |
| Drink Style             | Hydration , Refreshing                               |
|                         | riyaration, Refreshing                               |