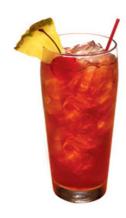

## Pibb Pineapple Palooza

| Serves                          | 1                                                                                                                                                                                     |
|---------------------------------|---------------------------------------------------------------------------------------------------------------------------------------------------------------------------------------|
| Ingredients                     | 2 fluid ounce Xtra                                                                                                                                                                    |
|                                 | 5 fluid ounce pineapple juice                                                                                                                                                         |
|                                 | 1 fluid ounce cherry syrup                                                                                                                                                            |
| Garnish                         | 1 pineapple wedge                                                                                                                                                                     |
|                                 | 1 cherry                                                                                                                                                                              |
| Method                          | 1. Fill a 16-oz glass half full of ice                                                                                                                                                |
|                                 | 2. Combine all ingredients; stir                                                                                                                                                      |
|                                 | 3. Garnish with a pineapple wedge and a cherry                                                                                                                                        |
| Nutritional Information         | 200 calories                                                                                                                                                                          |
| Brands                          | Pibb Xtra                                                                                                                                                                             |
| Primary Flavor Profile          | Sparkling                                                                                                                                                                             |
| Drink Style                     | Refreshing , Sparkling                                                                                                                                                                |
| Food Pairing and Recommentation | Asian, BBQ, Breakfast / Brunch - Savory , Breakfast / Brunch - Sweet, Burgers / Steaks , Desserts, Fried Foods, Salads - Richer Protein , Sandwiches - Richer Protein , Snacks - Swee |