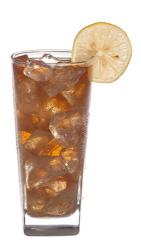

## **Ocean City Iced Tea**

| Serves                          | 1                                                                                                                                                                                 |
|---------------------------------|-----------------------------------------------------------------------------------------------------------------------------------------------------------------------------------|
| Ingredients                     | 4 fluid ounce Diet Coke                                                                                                                                                           |
|                                 | 4 fluid ounce Minute Maid Light Lemonade                                                                                                                                          |
|                                 | 4 fluid ounce Gold Peak Green Tea                                                                                                                                                 |
| Garnish                         | 1 lemon wedge                                                                                                                                                                     |
| Method                          | 1. Fill a 16-oz glass half full of ice                                                                                                                                            |
|                                 | 2. Combine all ingredients; stir                                                                                                                                                  |
|                                 | 3. Garnish with a lemon wedge                                                                                                                                                     |
| Nutritional Information         | 46 calories                                                                                                                                                                       |
| Brands                          | Diet Coke, Gold Peak Unsweetened Tea, Minute Maid Light?<br>Lemonade                                                                                                              |
| Primary Flavor Profile          | Cola , Fruity , Tea                                                                                                                                                               |
| Drink Style                     | Juice Forward , Refreshing , Sparkling                                                                                                                                            |
| Food Pairing and Recommentation | Asian, BBQ, Breakfast / Brunch - Savory, Breakfast / Brunch - Sweet, Burgers / Steaks, Desserts, Fried Foods, Mexican / Latin, Salads - Lighter Protein, Salads - Richer Protein, |