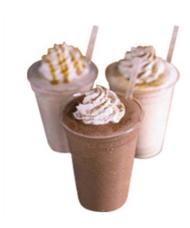

## **Nawlins Praline**

| Serves                  | 1                                                                                     |
|-------------------------|---------------------------------------------------------------------------------------|
| Ingredients             | 4 fluid ounce Minute Maid Smoothies Non-Fat Vanilla Yogurt thawed                     |
|                         | 1 fluid ounce Praline Syrup                                                           |
|                         | 1 fluid ounce True Brewed Espresso Concentrate                                        |
|                         | 1/2 fluid ounce Caramel Sauce                                                         |
|                         | 2 cups ice                                                                            |
| Garnish                 | Whipped cream                                                                         |
|                         | Caramel Sauce or chopped pecans or chopped pralines                                   |
| Method                  | 1. Combine all ingredients in a blender; process until smooth                         |
|                         | 2. Pour into a 16-oz glass                                                            |
|                         | 3. Garnish with whipped cream and Caramel Sauce or chopped pecans or chopped pralines |
| Nutritional Information | 440 calories                                                                          |
| Brands                  | Minute Maid Smoothies                                                                 |
| Primary Flavor Profile  | Fruity                                                                                |
| Drink Style             | Blended , Functional/Energy                                                           |
| Food Pairing and        | BBQ, Breakfast / Brunch - Savory , Breakfast / Brunch -                               |