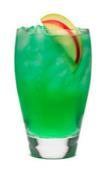

## **Mountain Blast Refresher**

| Serves                  | 1                                                            |
|-------------------------|--------------------------------------------------------------|
| Ingredients             | 4 fluid ounce POWERADE Mountain Blast                        |
|                         | 1 fluid ounce Sprite                                         |
|                         | 1 fluid ounce granny smith apple syrup                       |
| Garnish                 | 1 apple slice                                                |
| Method                  | 1. Fill a 12-oz glass half full of ice                       |
|                         | 2. Combine all ingredients; stir                             |
|                         | 3. Garnish with an apple slice                               |
| Nutritional Information | 134 calories                                                 |
| Brands                  | POWERADE Mountain Berry Blast, Sprite                        |
| Primary Flavor Profile  | Citrus Sparkling , Sports Drink                              |
| Drink Style             | Refreshing , Sparkling                                       |
| Food Pairing and        | Asian, BBQ, Breakfast / Brunch - Savory , Burgers / Steaks , |