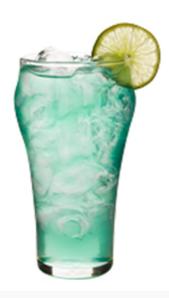

## M.Y.B.

| Food Pairing and Recommentation | Asian, BBQ, Breakfast / Brunch - Savory , Burgers / Steaks , Fried Foods, Salads - Lighter Protein , Salads - Richer Protein , Sandwiches - Lighter Protein , |
|---------------------------------|---------------------------------------------------------------------------------------------------------------------------------------------------------------|
| Drink Style                     | Hydration , Refreshing                                                                                                                                        |
| Primary Flavor Profile          | Citrus Sparkling , Sports Drink                                                                                                                               |
| Brands                          | Mello Yello, POWERADE Mountain Berry Blast                                                                                                                    |
| Nutritional Information         | 120 calories                                                                                                                                                  |
|                                 | 3. Garnish with a lime wheel                                                                                                                                  |
|                                 | 2. Combine all ingredients; stir                                                                                                                              |
| Method                          | 1. Fill a 16-oz. glass half full of ice                                                                                                                       |
| Garnish                         | 1 lime wheel                                                                                                                                                  |
|                                 | 6 fluid ounce Mello Yello                                                                                                                                     |
| Ingredients                     | 6 fluid ounce POWERADE Mountain Berry Blast                                                                                                                   |
| Serves                          | 1                                                                                                                                                             |