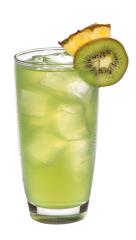

## **Kiwi Tea**

| Serves                          | 1                                                                                                                                                                                                                                                  |
|---------------------------------|----------------------------------------------------------------------------------------------------------------------------------------------------------------------------------------------------------------------------------------------------|
| Ingredients                     | 4 fluid ounce Gold Peak Green Tea                                                                                                                                                                                                                  |
|                                 | 4 fluid Minute Maid Light Lemonade                                                                                                                                                                                                                 |
|                                 | 1/2 fluid ounce kiwi syrup                                                                                                                                                                                                                         |
| Garnish                         | 1 kiwi wheel                                                                                                                                                                                                                                       |
|                                 | 1 pineapple slice                                                                                                                                                                                                                                  |
| Method                          | 1. Fill a 16-oz glass half full of ice                                                                                                                                                                                                             |
|                                 | 2. Combine all ingredients; stir                                                                                                                                                                                                                   |
|                                 | 3. Garnish with a kiwi wheel and a pineapple slice                                                                                                                                                                                                 |
| Nutritional Information         | 146 calories                                                                                                                                                                                                                                       |
| Brands                          | Gold Peak Unsweetened Tea, Minute Maid Light? Lemonade                                                                                                                                                                                             |
| Primary Flavor Profile          | Fruity , Tea                                                                                                                                                                                                                                       |
| Drink Style                     | Juice Forward , Refreshing                                                                                                                                                                                                                         |
| Food Pairing and Recommentation | Asian, BBQ, Breakfast / Brunch - Savory, Breakfast / Brunch - Sweet, Burgers / Steaks, Desserts, Fried Foods, Mexican / Latin, Salads - Lighter Protein, Salads - Richer Protein, Sandwiches - Lighter Protein, Sandwiches - Vegan, Snacks - Salty |