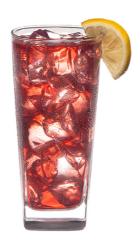

## **Iced Pomegranate Green Tea**

| Serves                          | 1                                                                                                                                                                 |
|---------------------------------|-------------------------------------------------------------------------------------------------------------------------------------------------------------------|
| Ingredients                     | 8 fluid ounce Gold Peak Green Tea                                                                                                                                 |
|                                 | 1 fluid ounce Pomegranate Syrup                                                                                                                                   |
| Garnish                         | 1 lemon wedge                                                                                                                                                     |
| Method                          | 1. Fill a 16-oz. glass half full of ice                                                                                                                           |
|                                 | 2. Combine all ingredients; stir                                                                                                                                  |
|                                 | 3. Garnish with a lemon wedge                                                                                                                                     |
| Nutritional Information         | 180                                                                                                                                                               |
| Brands                          | Gold Peak Unsweetened Tea                                                                                                                                         |
| Primary Flavor Profile          | Tea                                                                                                                                                               |
| Drink Style                     | Refreshing , Still                                                                                                                                                |
| Food Pairing and Recommentation | Asian, BBQ, Breakfast / Brunch - Savory, Burgers / Steaks, Desserts, Fried Foods, Salads - Lighter Protein, Salads - Richer Protein, Sandwiches - Lighter Protein |