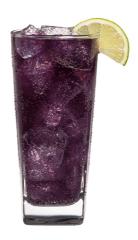

## **Grape Habanero Lime Rush**

| Serves                          | 1                                                                                                                                      |
|---------------------------------|----------------------------------------------------------------------------------------------------------------------------------------|
| Ingredients                     | 10 fluid ounce Fanta Grape                                                                                                             |
|                                 | 1 fluid ounce Habanero Lime Syrup                                                                                                      |
| Garnish                         | Optional: Lime Wedge                                                                                                                   |
| Method                          | 1. Fill a 16-oz glass half full of ice                                                                                                 |
|                                 | 2. Combine all ingredients; stir                                                                                                       |
|                                 | 3. Change the flavor by replacing 1 fluid ounce Habanero Lime<br>Syrup with 1 fluid ounce flavored syrup from the suggestions<br>below |
| Nutritional Information         | 200-220 calories                                                                                                                       |
| Brands                          | Fanta Grape                                                                                                                            |
| Primary Flavor Profile          | Fruity                                                                                                                                 |
| Drink Style                     | Refreshing , Sparkling                                                                                                                 |
| Food Pairing and Recommentation | BBQ, Breakfast / Brunch - Savory , Breakfast / Brunch - Sweet, Mexican / Latin , Salads - Lighter Protein , Salads -                   |