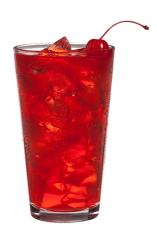

## **Fruit Power Punch**

| Serves                  | 1                                                                                               |
|-------------------------|-------------------------------------------------------------------------------------------------|
| Ingredients             | 10 fluid ounce POWERADE with ION4 Fruit Punch 1 fluid ounce Apricot Syrup                       |
| Garnish                 | Optional: Cherry                                                                                |
| Method                  | <ol> <li>Fill a 16-oz. glass half full of ice</li> <li>Combine all ingredients; stir</li> </ol> |
| Nutritional Information | 160 calories                                                                                    |
| Brands                  | POWERADE Fruit Punch                                                                            |
| Primary Flavor Profile  | Sports Drink                                                                                    |
| Drink Style             | Functional/Energy , Refreshing                                                                  |