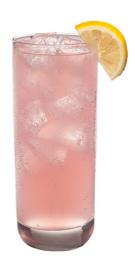

## **FRESCA Ruby Red Cooler**

| Serves                          | 1                                                                                                                                                                           |
|---------------------------------|-----------------------------------------------------------------------------------------------------------------------------------------------------------------------------|
| Ingredients                     | 10 fluid ounce FRESCA                                                                                                                                                       |
|                                 | 1 fluid ounce Ruby Red Grapefruit Syrup                                                                                                                                     |
| Garnish                         | 1 lemon wedge                                                                                                                                                               |
| Method                          | 1. Fill a 16-oz. glass half full of ice                                                                                                                                     |
|                                 | 2. Combine all ingredients; stir                                                                                                                                            |
|                                 | 3. Garnish with a lemon wedge                                                                                                                                               |
| Nutritional Information         | 90 calories                                                                                                                                                                 |
| Brands                          | FRESCA                                                                                                                                                                      |
| Primary Flavor Profile          | Citrus Sparkling                                                                                                                                                            |
| Drink Style                     | Refreshing , Sparkling                                                                                                                                                      |
| Food Pairing and Recommentation | Asian, BBQ, Breakfast / Brunch - Savory, Burgers / Steaks, Fried Foods, Salads - Lighter Protein, Salads - Richer Protein, Sandwiches - Lighter Protein, Sandwiches - Vegan |