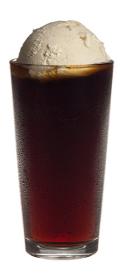

## **Floating Coca-Cola**

| Serves                          | 1                                                                                                                                                                                   |
|---------------------------------|-------------------------------------------------------------------------------------------------------------------------------------------------------------------------------------|
| Ingredients                     | 11 fluid ounce Coca-Cola                                                                                                                                                            |
|                                 | 1/4 cup vanilla ice cream                                                                                                                                                           |
| Garnish                         | N/A                                                                                                                                                                                 |
| Method                          | 1. Pour Coca-Cola in a 16-oz glass                                                                                                                                                  |
|                                 | 2. Add ice cream to make a float                                                                                                                                                    |
|                                 | 3. Change the flavor by adding a flavored syrup from the suggestions below                                                                                                          |
| Nutritional Information         | 282-292 calories                                                                                                                                                                    |
| Brands                          | Coca-Cola                                                                                                                                                                           |
| Primary Flavor Profile          | Cola , Sparkling                                                                                                                                                                    |
| Drink Style                     | Float                                                                                                                                                                               |
| Food Pairing and Recommentation | Asian, BBQ, Breakfast / Brunch - Savory , Breakfast / Brunch - Sweet, Burgers / Steaks , Desserts, Fried Foods, Salads - Richer Protein , Sandwiches - Richer Protein , Snacks - Sw |