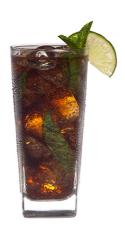

## **Diet Coke Mint**

| Serves                  | 1                                                                     |
|-------------------------|-----------------------------------------------------------------------|
| Ingredients             | 8 fluid ounce Diet Coke                                               |
|                         | 5 mint sprigs                                                         |
|                         | 1 lime wedge                                                          |
| Garnish                 | 1 mint sprig                                                          |
|                         | 1 lime wedge                                                          |
| Method                  | 1. Muddle the mint sprigs and a lime wedge in the bottom of a         |
|                         | 16-oz glass                                                           |
|                         | 2. Fill the glass half full of ice                                    |
|                         | 3. Add Diet Coke                                                      |
|                         | 4. Garnish with an additional mint sprig and an additional lime wedge |
| Nutritional Information | 6 calories                                                            |
| Brands                  | Diet Coke                                                             |
| Primary Flavor Profile  | Cola                                                                  |
|                         |                                                                       |