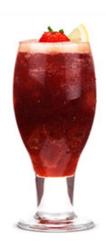

## **Coca-Cola Berry Blender**

| Ingredients             | 8 fluid ounce Diet Coke                                       |
|-------------------------|---------------------------------------------------------------|
|                         |                                                               |
|                         | 1 fluid ounce sugar-free strawberry syrup                     |
|                         | 1/2 cup assorted berries                                      |
| Garnish                 | 1 strawberry                                                  |
|                         | 1 lemon wedge                                                 |
|                         | <u> </u>                                                      |
| Method                  | 1. Combine all ingredients in a blender; process until smooth |
|                         | 2. Pour into a 16-oz glass half filled with ice               |
|                         | 3. Garnish with a strawberry and a lemon wedge                |
|                         |                                                               |
| Nutritional Information | 47 calories                                                   |
| Brands                  | Diet Coke                                                     |
| Primary Flavor Profile  | Cola                                                          |
| Drink Style             | Blended , Sparkling                                           |