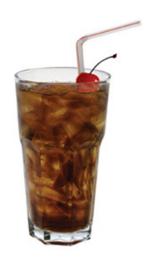

## **Coca-Cola Chocolate Cherry**

| Serves                          | 1                                                                                                                                                                                  |
|---------------------------------|------------------------------------------------------------------------------------------------------------------------------------------------------------------------------------|
| Ingredients                     | 8 fluid ounce Coca-Cola                                                                                                                                                            |
|                                 | 3/4 fluid ounce cherry syrup                                                                                                                                                       |
|                                 | 1/4 fluid ounce chocolate syrup                                                                                                                                                    |
| Garnish                         | 1 cherry                                                                                                                                                                           |
| Method                          | 1. Fill a 16-oz glass half full of ice                                                                                                                                             |
|                                 | 2. Combine all ingredients; stir                                                                                                                                                   |
|                                 | 3. Garnish with a cherry                                                                                                                                                           |
| Nutritional Information         | 187 calories                                                                                                                                                                       |
| Brands                          | Coca-Cola                                                                                                                                                                          |
| Primary Flavor Profile          | Cola , Sparkling                                                                                                                                                                   |
| Drink Style                     | Blended , Sparkling                                                                                                                                                                |
| Food Pairing and Recommentation | Asian, BBQ, Breakfast / Brunch - Savory, Breakfast / Brunch - Sweet, Burgers / Steaks, Desserts, Fried Foods, Salads - Richer Protein, Sandwiches - Richer Protein, Snacks - Sweet |