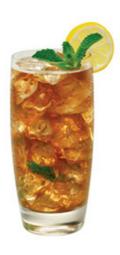

## **Boardwalk Iced Tea**

| Serves                          | 1                                                                                                                        |
|---------------------------------|--------------------------------------------------------------------------------------------------------------------------|
| Ingredients                     | 8 fluid ounce Gold Peak Black Tea                                                                                        |
|                                 | 4 fluid ounce Seagram's Club Soda                                                                                        |
|                                 | 1 lemon wedge, squeezed                                                                                                  |
|                                 | 2 mint sprigs                                                                                                            |
| Garnish                         | 1 lemon wheel                                                                                                            |
|                                 | 1 mint sprig                                                                                                             |
| Method                          | 1. Crumble mint sprigs at bottom of a 16-oz glass; fill half full of ice                                                 |
|                                 | 2. Add Gold Peak Black Tea, Seagram's Club Soda and lemon juice; stir well                                               |
|                                 | 3. Garnish with a lemon wheel and a mint sprig                                                                           |
| Nutritional Information         | 89 calories                                                                                                              |
| Brands                          | Gold Peak Unsweetened Tea, Seagram's Club Soda                                                                           |
| Primary Flavor Profile          | Sparkling , Tea                                                                                                          |
| Drink Style                     | Juice Forward , Refreshing                                                                                               |
| Food Pairing and Recommentation | Asian, BBQ, Breakfast / Brunch - Savory , Breakfast / Brunch - Sweet, Burgers / Steaks , Desserts, Fried Foods, Salads - |