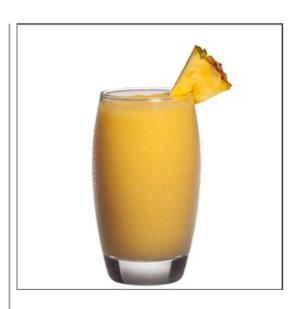

## **Tropical Colada**

| Serves                  | 1                                                                                                                                                                                                         |
|-------------------------|-----------------------------------------------------------------------------------------------------------------------------------------------------------------------------------------------------------|
| Ingredients             | 1 and 1/2 fluid ounce Minute Maid® Smoothies Banana, thawed 1 and 1/2 fluid ounce Minute Maid® Smoothies Mango, thawed 1 fluid ounce cream of coconut 1/2 cup fresh pineapple, chopped 1 and 1/2 cups ice |
| Garnish                 | 1 pineapple slice                                                                                                                                                                                         |
| Method                  | <ol> <li>Combine all ingredients in a<br/>blender; process until smooth</li> <li>Pour into a 12-oz. glass</li> <li>Garnish with a pineapple slice</li> </ol>                                              |
| Nutritional Information | 358 calories                                                                                                                                                                                              |
| Brands                  | Minute Maid® Smoothies Banana,<br>Minute Maid® Smoothies Mango                                                                                                                                            |
| Target Audience         | Adult; Multi-Cultural                                                                                                                                                                                     |
| Primary Flavor Profile  | Tropical                                                                                                                                                                                                  |
| Drink Style             | Blended                                                                                                                                                                                                   |
| Drink Personality       | Snack; Dessert in a Glass;<br>Mocktail                                                                                                                                                                    |
| Food Pairing            | Asian; Mexican / Latin; Desserts                                                                                                                                                                          |
|                         |                                                                                                                                                                                                           |