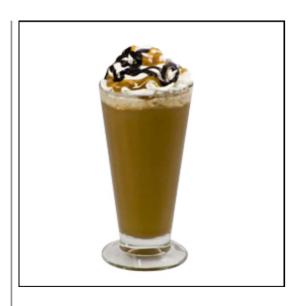

## **Peanut Butter Fudge Coffee**

| Serves                  | 1                                                                                                                                                                                                              |
|-------------------------|----------------------------------------------------------------------------------------------------------------------------------------------------------------------------------------------------------------|
| Ingredients             | 7 fluid ounce Gold Peak® Coffee,<br>brewed<br>2 fluid ounce half and half<br>1/2 fluid ounce Monin® Dark<br>Chocolate Sauce<br>1/4 fluid ounce Monin® Peanut<br>Butter Syrup                                   |
| Garnish                 | Whipped cream<br>Monin® Dark Chocolate Sauce<br>Monin® Caramel Sauce                                                                                                                                           |
| Method                  | <ol> <li>Combine all ingredients in a</li> <li>oz. glass; stir</li> <li>Garnish with whipped cream;<br/>drizzle with Monin<sup>®</sup> Dark Chocolate<br/>Sauce and Monin<sup>®</sup> Caramel Sauce</li> </ol> |
| Nutritional Information | 140 calories                                                                                                                                                                                                   |
| Brands                  | Gold Peak® Coffee                                                                                                                                                                                              |
| Target Audience         | Adult; Women                                                                                                                                                                                                   |
| Primary Flavor Profile  | Coffee; Chocolate; Nut                                                                                                                                                                                         |
| Drink Style             | Warm                                                                                                                                                                                                           |
| Drink Personality       | Coffee Based                                                                                                                                                                                                   |
| Food Pairing            | Desserts; Snacks - Sweet                                                                                                                                                                                       |